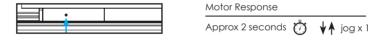

#### Step 1.

Using the pointer tool provided hold the P1 button for approx 2 seconds until the motor responds with 1 jog.

jog = small movement of motor