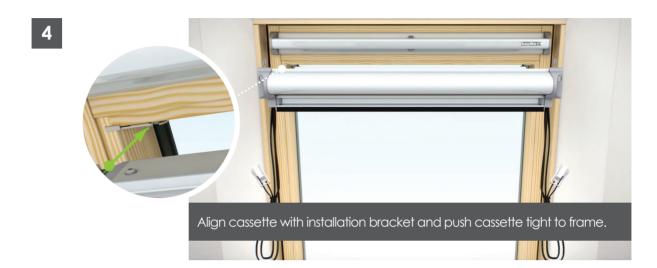

# Solar Skylight Blind Installation

For Roto® & Fakro® Roof Windows



# Components

Check all the components have been supplied









Tools Required







DO NOT OPERATE REMOTE **CONTROL UNTIL THE BLIND** HAS BEEN FULLY INSTALLED.





### Instructions

1



2









5









7



8











Pull blind to remove slack from belts.





13











## Blind Operation



#### **PAIRING THE REMOTE**

When using a multichannel remote the channel number the user wishes to use must be selected first on the remote before pairing.

Open the blind cassette by pressing the 2 buttons on either end of the cassette to release and rotate forward. IMPORTANT after pairing your remote control please ensure blind cassette is fully closed.



#### Step 1.

Using the pointer tool provided hold the P1 button for approx 2 seconds until the motor responds with 1 jog.

jog = small movement of motor



#### Step 2.

Press and hold stop on the remote control for approx 2 seconds or until motor responds with 2 jogs.



### Step 3.

#### Please ensure to close blind casset