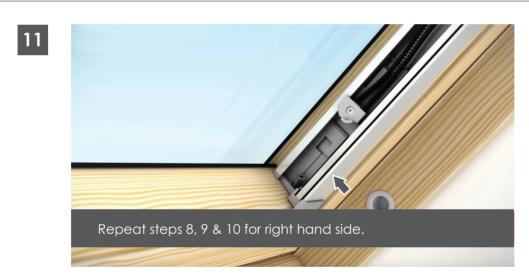

# Solar Skylight Blind Installation

For Roto® & Fakro® Roof Windows



# Components

Check all the components have been supplied









Tools Required







DO NOT OPERATE REMOTE **CONTROL UNTIL THE BLIND** HAS BEEN FULLY INSTALLED.





### Instructions

1



2









5









7



8











Pull blind to remove slack from belts.





13











## Blind Operation



#### **PAIRING THE REMOTE**

When using a multichannel remote the channel number the user wishes to use must be selected first on the remote before pairing.

Open the blind cassette by pressing the 2 buttons on either end of the cassette to release and rotate forward. IMPORTANT after pairing your remote control please ensure blind cassette is fully closed.



#### Step 1.

Using the pointer tool provided hold the P1 button for approx 2 seconds until the motor responds with 1 jog.

jog = small movement of motor



#### Step 2.

Press and hold stop on the remote control for approx 2 seconds or until motor responds with 2 jogs.



### Step 3.

#### Please ensure to close blind cassette before operating.

The rem