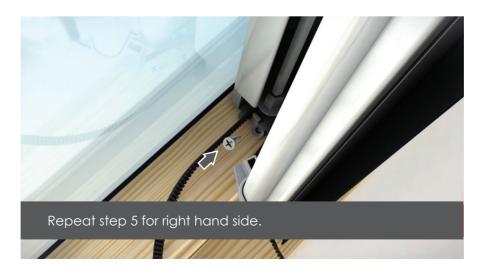

# Solar Skylight Blind Installation

For Roto® & Fakro® Roof Windows



# Components

Check all the components have been supplied









Tools Required







DO NOT OPERATE REMOTE **CONTROL UNTIL THE BLIND** HAS BEEN FULLY INSTALLED.





### Instructions

1



2









5









7



8











Pull blind to remove slack from belts.





13











## Blind Operation



#### **PAIRING THE REMOTE**

When using a multichannel remote the channel number the user wishes to use must be selected first on the remote before pairing.

Open the blind cassette by pressing the 2 buttons on either end of the cassette to release and rotate forward. IMPORTANT after pairing your remote control please ensure blind cassette is fully closed.



#### Step 1.

Using the pointer tool provided hold the P1 button for approx 2 seconds until the motor responds with 1 jog.

jog = small movement of motor



#### Step 2.

Press and hold stop on the remote control for approx 2 seconds or until motor responds with 2 jogs.



### Step 3.

#### Please ensure to close blind cassette befo