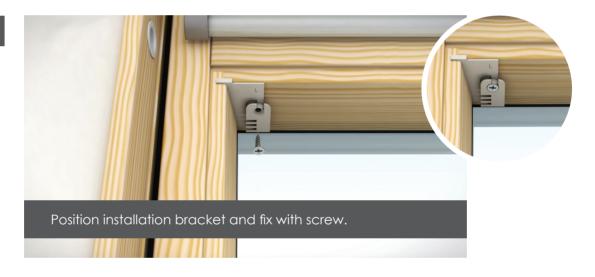

# Solar Skylight Blind Installation

For Roto® & Fakro® Roof Windows



# Components

Check all the components have been supplied









Tools Required







DO NOT OPERATE REMOTE **CONTROL UNTIL THE BLIND** HAS BEEN FULLY INSTALLED.





### Instructions

1



2









5









7



8











Pull blind to remove slack from belts.





13











## Blind Operation



#### **PAIRING THE REMOTE**

When using a multichannel remote the channel number the user wishes to use must be selected first on the remote before pairing.

Open the blind cassette by pressing the 2 buttons on either end of the cassette to release and rotate forward. IMPORTANT after pairing your remote control please ensure blind cassette is fully closed.



#### Step 1.

Using the pointer tool provided hold the P1 button for approx 2 seconds until the motor responds with 1 jog.

jog = small movement of motor



#### Step 2.

Press and hold stop on the remote control for approx 2 seconds or until motor responds with 2 jogs.



### Step 3.

#### Please ensure to close blind