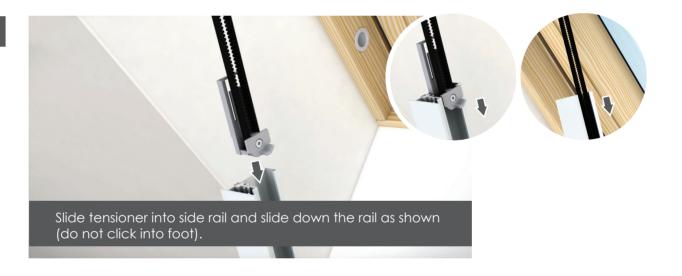

# Solar Skylight Blind Installation

For Roto® & Fakro® Roof Windows



# Components

Check all the components have been supplied









Tools Required







DO NOT OPERATE REMOTE **CONTROL UNTIL THE BLIND** HAS BEEN FULLY INSTALLED.





### Instructions

1



2









5









7



8











Pull blind to remove slack from belts.





13











## Blind Operation



#### **PAIRING THE REMOTE**

When using a multichannel remote the channel number the user wishes to use must be selected first on the remote before pairing.

Open the blind cassette by pressing the 2 buttons on either end of the cassette to release and rotate forward. IMPORTANT after pairing your remote control please ensure blind cassette is fully closed.



#### Step 1.

Using the pointer tool provided hold the P1 button for approx 2 seconds until the motor responds with 1 jog.

jog = small movement of motor



#### Step 2.

Press and hold stop on the remote control for approx 2 seconds or until motor responds with 2 jogs.



### Step 3.

#### Please ensure to close blind cassette before operating.