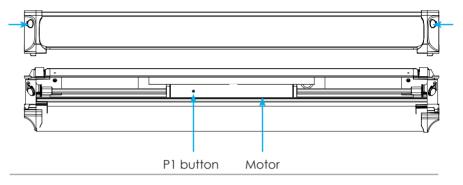

#### **PAIRING THE REMOTE**

When using a multichannel remote the channel number the user wishes to use must be selected first on the remote before pairing.

Open the blind cassette by pressing the 2 buttons on either end of the cassette to release and rotate forward. IMPORTANT after pairing your remote control please ensure blind cassette is fully closed.

#### Step 1.

Using the pointer tool provided hold the P1 button for approx 2 seconds until the motor responds with 1 jog.

jog = small movement of motor