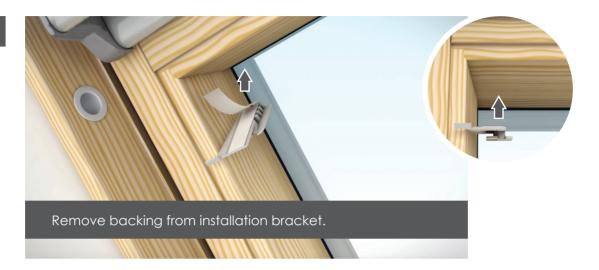

# Solar Skylight Blind Installation

For Roto® & Fakro® Roof Windows



# Components

Check all the components have been supplied









Tools Required







DO NOT OPERATE REMOTE **CONTROL UNTIL THE BLIND** HAS BEEN FULLY INSTALLED.





### Instructions

1



2









5









7



8











Pull blind to remove slack from belts.





13











## Blind Operation



#### **PAIRING THE REMOTE**

When using a multichannel remote the channel number the user wishes to use must be selected first on the remote before pairing.

Open the blind cassette by pressing the 2 buttons on either end of the cassette to release and rotate forward. IMPORTANT after pairing your remote control please ensure blind cassette is fully closed.



#### Step 1.

Using the pointer tool provided hold the P1 button for approx 2 seconds until the motor responds with 1 jog.

jog = small movement of motor



#### Step 2.

Press and hold stop on the remote control for approx 2 seconds or until motor responds with 2 jogs.



### Step 3.

#### Please ensure to close b