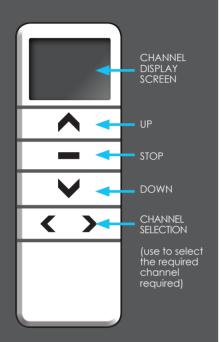

#### Step 2.

Press and hold stop on the remote control for approx 2 seconds or until motor responds with 2 jogs.

#### **OPERATION**

Close the blind: press and hold the down button on the remote control for 1 second then release the blind will begin to close, the blind will stop automatically at the bottom of the window.

**Open the blind:** press and hold the up button on the remote control for 1 second then release the blind will begin to open, the blind will stop automatically at the top of the window.

The blind can be stopped at any point during an open or close cycle by pressing the stop button for 1 second then releasing.

To operate multiple blinds simultaneously select **channel 0** on the remote control.