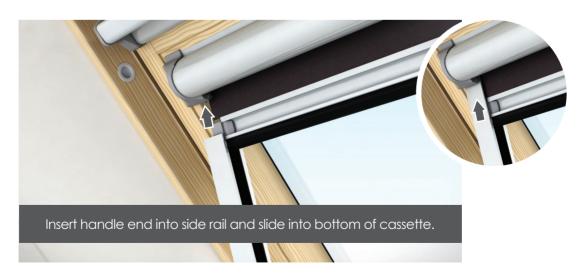

# Solar Skylight Blind Installation

For Roto® & Fakro® Roof Windows



# Components

Check all the components have been supplied









Tools Required







DO NOT OPERATE REMOTE **CONTROL UNTIL THE BLIND** HAS BEEN FULLY INSTALLED.





### Instructions

1



2









5









7



8











Pull blind to remove slack from belts.





13











## Blind Operation



#### **PAIRING THE REMOTE**

When using a multichannel remote the channel number the user wishes to use must be selected first on the remote before pairing.

Open the blind cassette by pressing the 2 buttons on either end of the cassette to release and rotate forward. IMPORTANT after pairing your remote control please ensure blind cassette is fully closed.



#### Step 1.

Using the pointer tool provided hold the P1 button for approx 2 seconds until the motor responds with 1 jog.

jog = small movement of motor



#### Step 2.

Press and hold stop on the remote control for approx 2 seconds or until motor responds with 2 jogs.



### Step 3.

#### Please ensure to close blind cassette before operating.

T