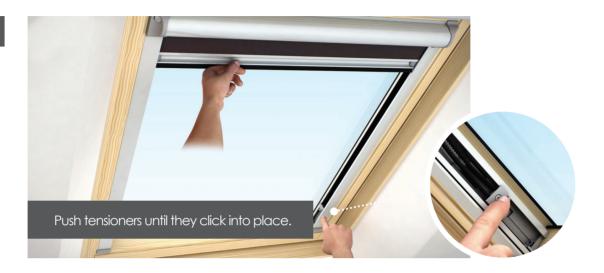

# Solar Skylight Blind Installation

For Roto® & Fakro® Roof Windows



# Components

Check all the components have been supplied









Tools Required







DO NOT OPERATE REMOTE **CONTROL UNTIL THE BLIND** HAS BEEN FULLY INSTALLED.





### Instructions

1



2









5









7



8











Pull blind to remove slack from belts.





13











## Blind Operation



#### **PAIRING THE REMOTE**

When using a multichannel remote the channel number the user wishes to use must be selected first on the remote before pairing.

Open the blind cassette by pressing the 2 buttons on either end of the cassette to release and rotate forward. IMPORTANT after pairing your remote control please ensure blind cassette is fully closed.



#### Step 1.

Using the pointer tool provided hold the P1 button for approx 2 seconds until the motor responds with 1 jog.

jog = small movement of motor



#### Step 2.

Press and hold stop on the remote control for approx 2 seconds or until motor responds with 2 jogs.



### Step 3.

#### Please ensure to close blind cassette before operating.

The remote should now be paired and operate the blind.

T