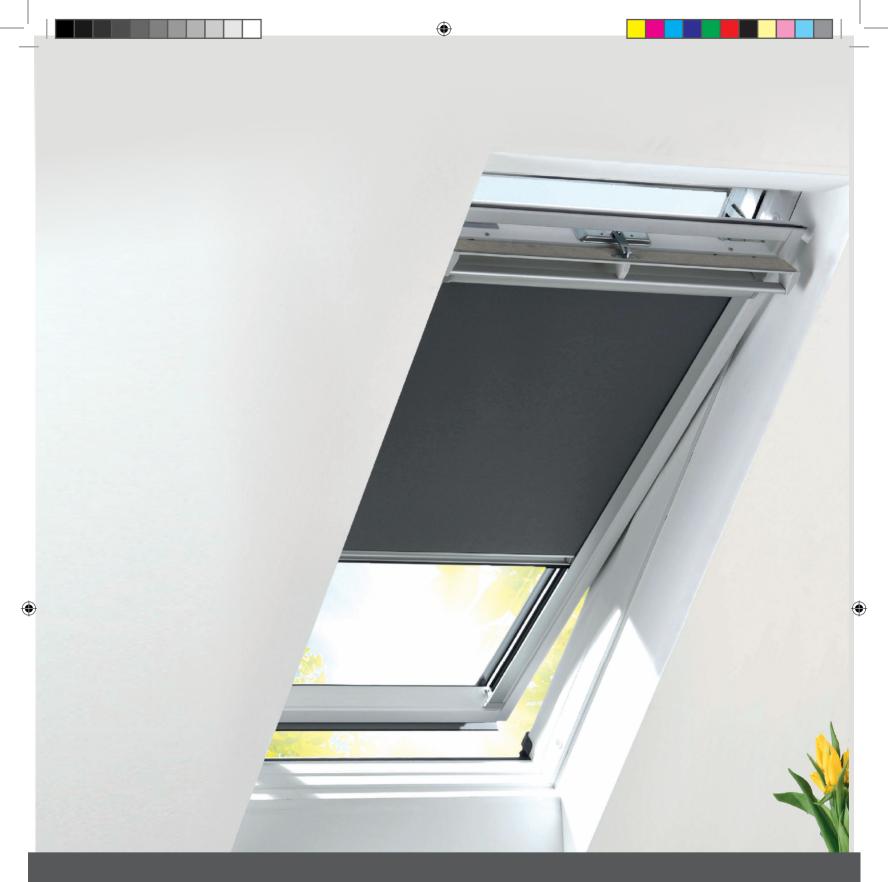

# Solar Skylight Blind Installation

For Roto® & Fakro® Roof Windows



# Components

Check all the components have been supplied









Tools Required







DO NOT OPERATE REMOTE **CONTROL UNTIL THE BLIND** HAS BEEN FULLY INSTALLED.





### Instructions

1



2









5









7



8











Pull blind to remove slack from belts.





13











## Blind Operation



#### **PAIRING THE REMOTE**

When using a multichannel remote the channel number the user wishes to use must be selected first on the remote before pairing.

Open the blind cassette by pressing the 2 buttons on either end of the cassette to release and rotate forward. IMPORTANT after pairing your remote control please ensure blind cassette is fully closed.



#### Step 1.

Using the pointer tool provided hold