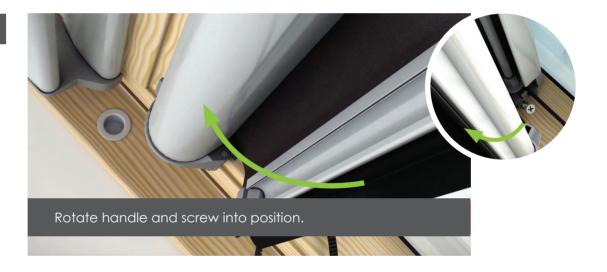

# Solar Skylight Blind Installation

For Roto® & Fakro® Roof Windows



# Components

Check all the components have been supplied









Tools Required







DO NOT OPERATE REMOTE **CONTROL UNTIL THE BLIND** HAS BEEN FULLY INSTALLED.





### Instructions

1



2









5









7



8











Pull blind to remove slack from belts.





13











## Blind Operation



#### **PAIRING THE REMOTE**

When using a multichannel remote the channel number the user wishes to use must be selected first on the remote before pairing.

Open the blind cassette by pressing the 2 buttons on either end of the cassette to release and rotate forward. IMPORTANT after pairing your remote control please ensure blind cassette is fully closed.



#### Step 1.

Using the pointer tool provided hold the P1 button for approx 2 seconds until the motor responds with 1 jog.

jog = small movement of motor



#### Step 2.

Press and hold stop on the remote control for approx 2 seconds or until motor responds with 2 jogs.



### Step 3.

#### Please ensure to close blind cassette be