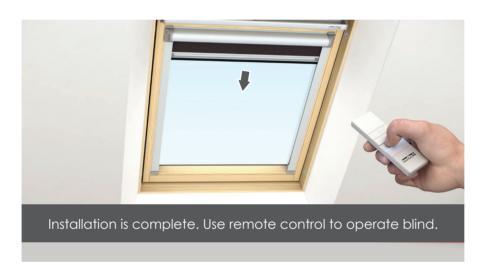

#### Please ensure to close blind cassette before operating.

The remote should now be paired and operate the blind.

To add additional blinds select another channel on the remote and repeat process above.

#### **OPERATION**

Close the blind: press and hold the down button on the remote control for 1 second then release the blind will begin to close, the blind will stop automatically at the bottom of the window.

**Open the blind:** press and hold the up button on the remote control for 1 second then release the blind will begin to open, the blind will stop automatically at the top of the window.

The blind can be stopped at any point during an open or close cycle by pressing the stop button for 1 second then releasing.