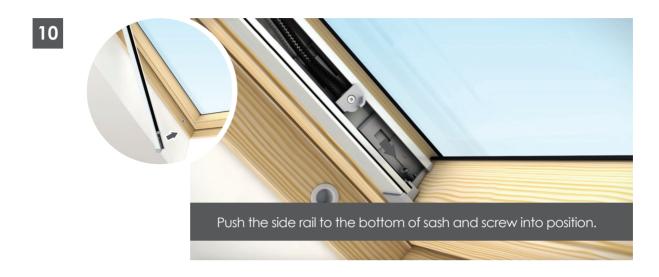

# Solar Skylight Blind Installation

For Roto® & Fakro® Roof Windows



# Components

Check all the components have been supplied









Tools Required







DO NOT OPERATE REMOTE **CONTROL UNTIL THE BLIND** HAS BEEN FULLY INSTALLED.





### Instructions

1



2









5









7



8











Pull blind to remove slack from belts.





13











## Blind Operation



#### **PAIRING THE REMOTE**

When using a multichannel remote the channel number the user wishes to use must be selected first on the remote before pairing.

Open the blind cassette by pressing the 2 buttons on either end of the cassette to release and rotate forward. IMPORTANT after pairing your remote control please ensure blind cassette is fully closed.



#### Step 1.

Using the pointer tool provided hold the P1 button for approx 2 seconds until the motor responds with 1 jog.

jog = small movement of motor



#### Step 2.

Press and hold stop on the remote control for approx 2 seconds or until motor responds with 2 jogs.



### Step 3.

#### Please ensure to close blind cassette before operating.

The r