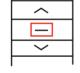

#### **OPERATION**

Close the blind: press and hold the down button on the remote control for 1 second then release the blind will begin to close, the blind will stop automatically at the bottom of the window.

**Open the blind:** press and hold the up button on the remote control for 1 second then release the blind will begin to open, the blind will stop automatically at the top of the window.

The blind can be stopped at any point during an open or close cycle by pressing the stop button for 1 second then releasing.