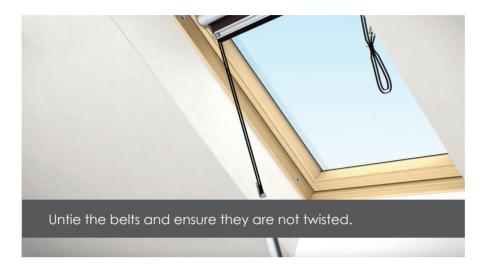

# Solar Skylight Blind Installation

For Roto® & Fakro® Roof Windows



# Components

Check all the components have been supplied









Tools Required







DO NOT OPERATE REMOTE **CONTROL UNTIL THE BLIND** HAS BEEN FULLY INSTALLED.





### Instructions

1



2









5









7



8











Pull blind to remove slack from belts.





13











## Blind Operation



#### **PAIRING THE REMOTE**

When using a multichannel remote the channel number the user wishes to use must be selected first on the remote before pairing.

Open the blind cassette by pressing the 2 buttons on either end of the cassette to release and rotate forward. IMPORTANT after pairing your remote control please ensure blind cassette is fully closed.



#### Step 1.

Using the pointer tool provided hold the P1 button for approx 2 seconds until the motor responds with 1 jog.

jog = small movement of motor



#### Step 2.

Press and hold stop on the remote control for approx 2 seconds or until motor responds with 2 jogs.



### Step 3.

#### Please ensure to close blind cassette before operat