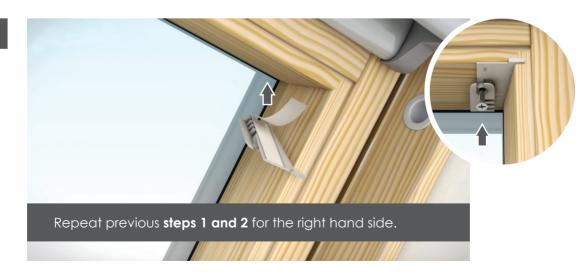

# Solar Skylight Blind Installation

For Roto® & Fakro® Roof Windows



# Components

Check all the components have been supplied









Tools Required







DO NOT OPERATE REMOTE **CONTROL UNTIL THE BLIND** HAS BEEN FULLY INSTALLED.





### Instructions

1



2









5









7



8











Pull blind to remove slack from belts.





13











## Blind Operation



#### **PAIRING THE REMOTE**

When using a multichannel remote the channel number the user wishes to use must be selected first on the remote before pairing.

Open the blind cassette by pressing the 2 buttons on either end of the cassette to release and rotate forward. IMPORTANT after pairing your remote control please ensure blind cassette is fully closed.



#### Step 1.

Using the pointer tool provided hold the P1 button for approx 2 seconds until the motor responds with 1 jog.

jog = small movement of motor



#### Step 2.

Press and hold stop on the remote control for approx 2 seconds or until motor responds with 2 jogs.



### Step 3.

#### Please ensure to close blind ca