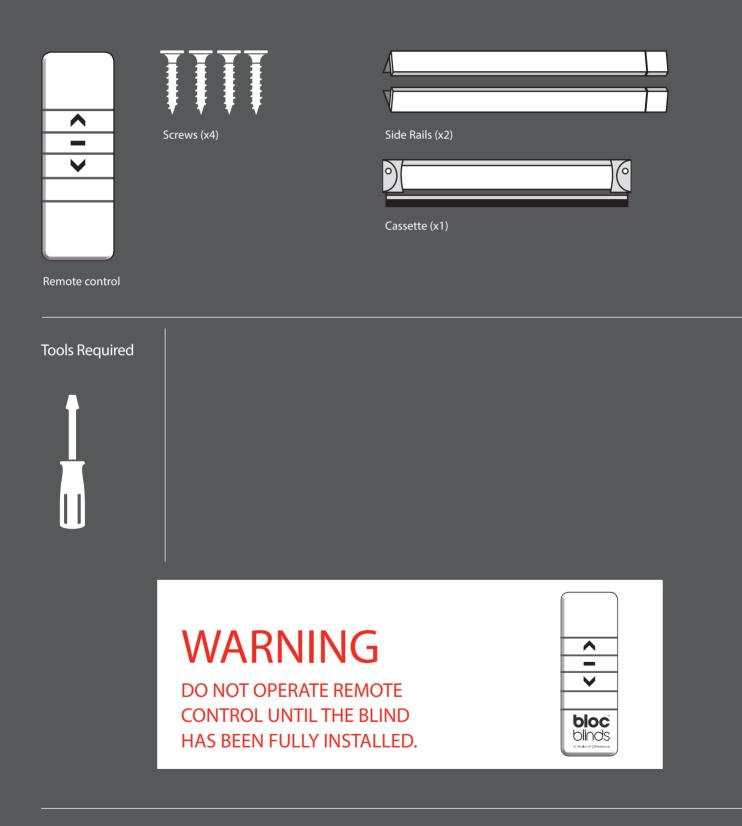

# Solar Skylight Blind Installation

For Velux°, RoofLITE°, Dakstra° and DAKEA° Roof Windows



## Components

Check all the components have been supplied



۲

۲

## Instructions



۲

۲









۲

Push the side rail to the bottom of sash and screw into position.





۲

### **Blind** Operation



#### PAIRING THE REMOTE

When using a multichannel remote the channel number the user wishes to use must be selected first on the remote before pairing.

Open the blind cassette by pressing the 2 buttons on either end of the cassette to release and rotate forward. IMPORTANT after pairing your remote control please ensure blind cassette is fully closed.



۲

### OPERATION

Ð

**Close the blind:** press and hold the down button on the remote control for 1 second then release the blind will begin to close, the blind will stop automatically at the bottom of the window.

**Open the blind:** press and hold the up button on the remote control for 1 seco