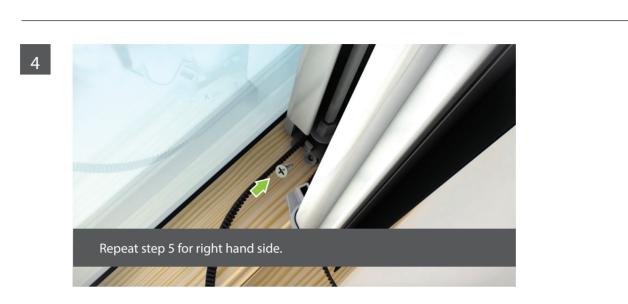

## Instructions

۲

۲

۲

Push the side rail to the bottom of sash and screw into position.

۲