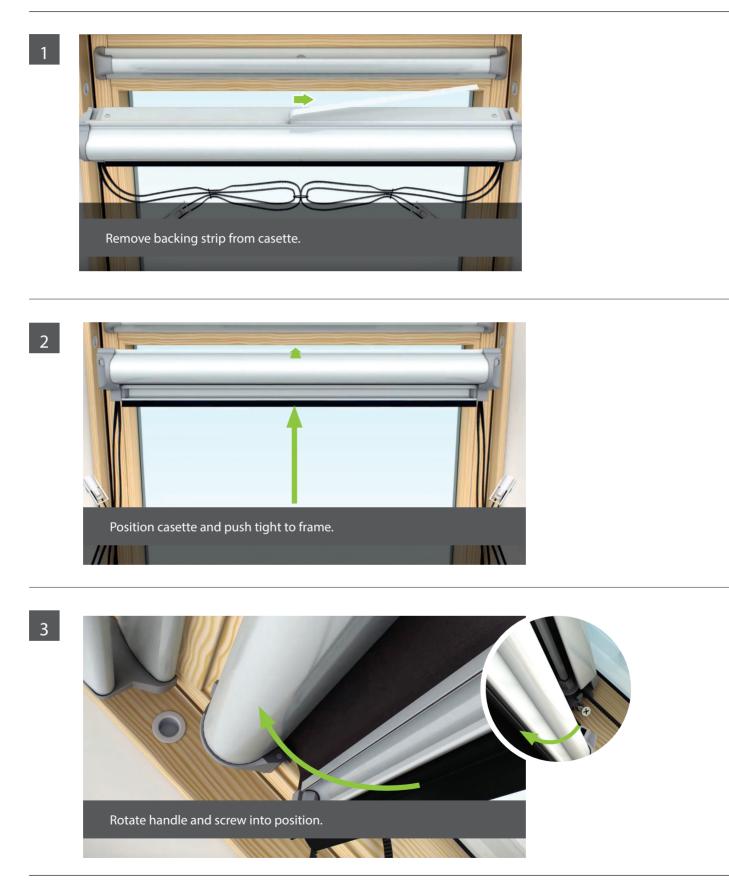

## Instructions

۲

۲

۲

Push the side rail to the bottom of sash and screw into position.

۲