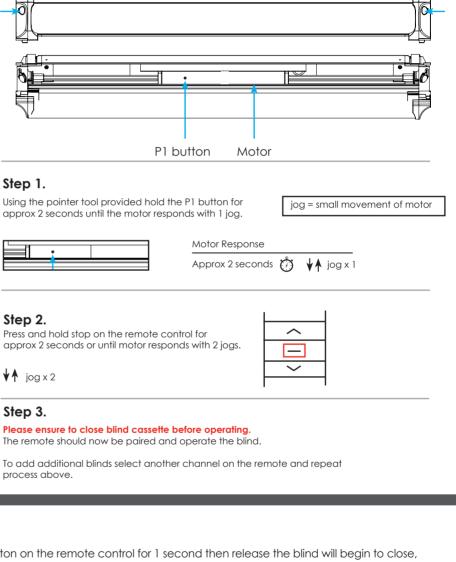

#### PAIRING THE REMOTE

When using a multichannel remote the channel number the user wishes to use must be selected first on the remote before pairing.

Open the blind cassette by pressing the 2 buttons on either end of the cassette to release and rotate forward. IMPORTANT after pairing your remote control please ensure blind cassette is fully closed.

۲