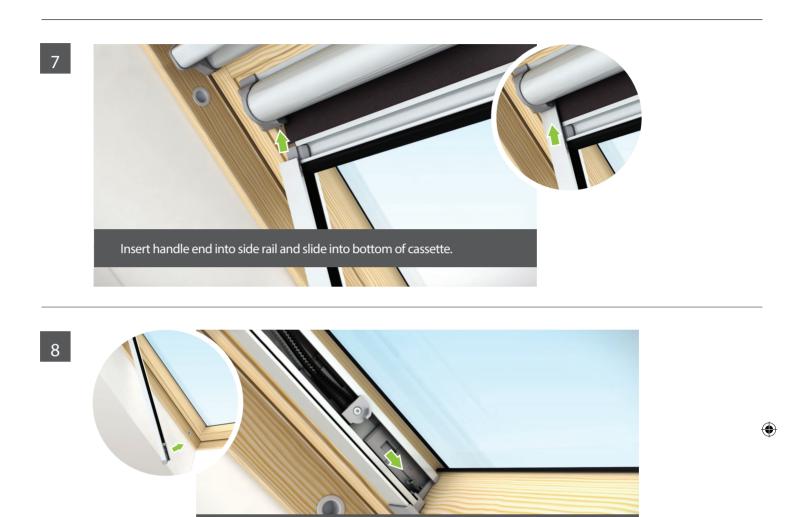

## Instructions

۲

۲

۲

Push the side rail to the bottom of sash and screw into position.

۲