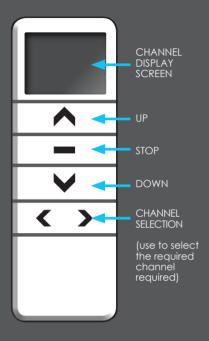

#### PAIRING THE REMOTE

When using a multichannel remote the channel number the user wishes to use must be selected first on the remote before pairing.

Open the blind cassette by pressing the 2 buttons on either end of the cassette to release and rotate forward. IMPORTANT after pairing your remote control please ensure blind cassette is fully closed.

### OPERATION

Ð

**Close the blind:** press and hold the down button on the remote control for 1 second then release the blind will begin to close, the blind will stop automatically at the bottom of the window.

**Open the blind:** press and hold the up button on the remote control for 1 second then release the blind will begin to open, the blind will stop automatically at the top of the window.

The blind can be stopped at any point during an open or close cycle by pressing the stop button for 1 second then releasing.

۲

To operate multiple blinds simultaneously select **channel 0** on the remote control.