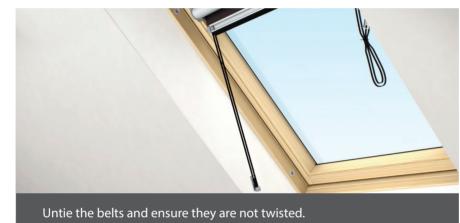

## Instructions

۲

۲

۲

Push the side rail to the bottom of sash and screw into position.

۲