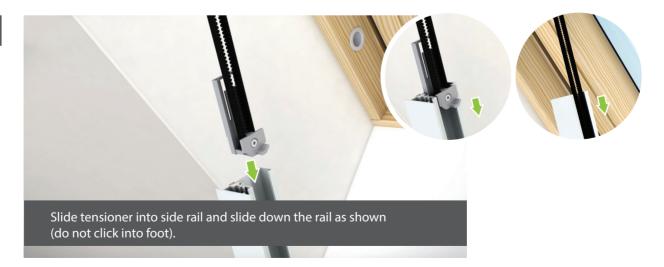

## Instructions

۲

۲

۲

Push the side rail to the bottom of sash and screw into position.

۲