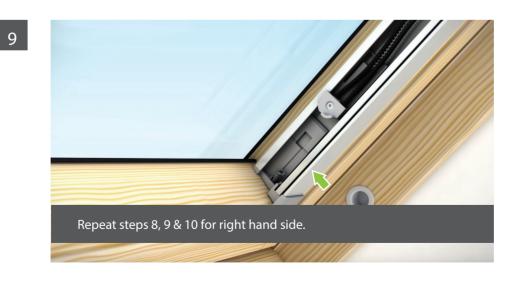

## Instructions

۲

۲

۲

Push the side rail to the bottom of sash and screw into position.

۲