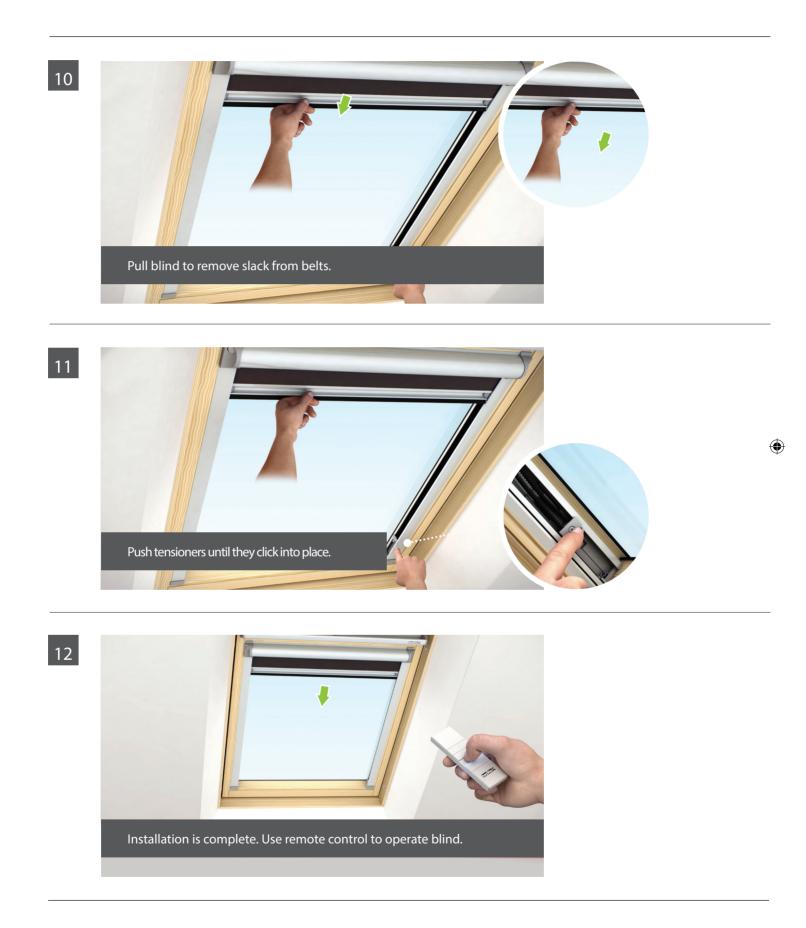

## Instructions

۲

۲

۲

Push the side rail to the bottom of sash and screw into position.

۲