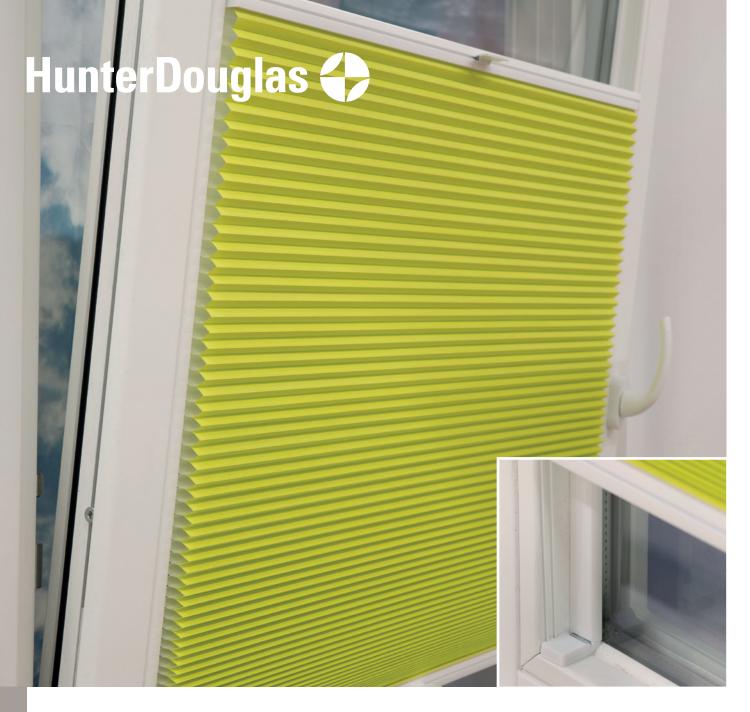

## EOS® TruFit® System

Sticking side profiles on the window pane and easily clicking the product in the foot plates

- No drilling or screwing into your window frames.
- Durable sticking performance of side profiles tested at 80°C.
- Suitable for both Plissé Shades 20 mm and Duette® Shades 25 mm.
- Design handle, no cords or loops.
- Comfortable and Child Safe operating fitting all glass beadings (applies to Standard EN 13120/2014).
- Fits any medium sized window, and has been designed to fit over 20 different glass beading shapes.
- Now available with stylish footplates, eliminating light gaps.
- TruFit® system also available with Venetian Blinds.