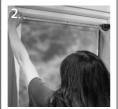

# Roller, pleated, pleated honeycomb and venetian Perfect Fit® blinds

- 1. Identify the correct position for the brackets (85mm from beading) and slide them between the glass and the rubber seal. You can use a credit card to help you position the brackets correctly. Line up the bracket with the top or bottom of the credit card, depending on the corner of the window you're working on.
- 2. If a bracket is struggling to slot in, add a small amount of lubricant, such as washing up liquid. Make sure to remove any excess lubricant before attaching the frame.
- **3.** Once all the brackets are securely positioned, hold the assembled blind in front of the brackets and ensure that the holes in the frame line up with the brackets.
- 4. Push the frame towards the window until the brackets slot into the frame of the blind. For an easier installation, push one side of the blind into position at a time.
- **5.** Push the blind's end caps into the side grooves. Finally, push all the corner joint covers into position.