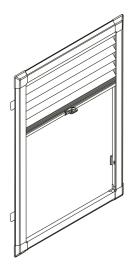

# Roller, pleated, pleated honeycomb and venetian Perfect Fit® blinds

- 1. Identify the correct position for the brackets (85mm from beading) and slide them between the glass and the rubber seal. You can use a credit card to help you position the brackets correctly. Line up the bracket with the top or bottom of the credit card, depending on the corner of the window you're working on.
- 2. If a bracket is struggling to slot in, add a small amount of lubricant, such as washing up liquid. Make sure to remove any excess lubricant before attaching the frame.
- **3.** Once all the brackets are securely positioned, hold the assembled blind in front of the brackets and ensure that the holes in the frame line up with the brackets.
- 4. Push the frame towards the window until the brackets slot into the frame of the blind. For an easier installation, push one side of the blind into position at a time.
- **5.** Push the blind's end caps into the side grooves. Finally, push all the corner joint covers into position.

### Perfect Fit® blinds:

Perfect Fit® pleated

Perfect Fit® roller

Perfect Fit® pleated honeycomb

Perfect Fit® venetian