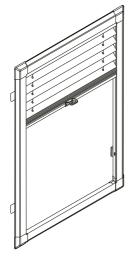

# Roller, pleated, pleated honeycomb and venetian Perfect Fit® blinds

- 1. Identify the correct position for the brackets (85mm from beading) and slide them between the glass and the rubber seal. You can use a credit card to help you position the brackets correctly. Line up the bracket with the top or bottom of the credit card, depending on the corner of the window you're working on.
- 2. If a bracket is struggling to slot in, add a small amount of lubricant, such as washing up liquid. Make sure to remove any excess lubricant before attaching the frame.
- **3.** Once all the brackets are securely positioned, hold the assembled blind in front of the brackets and ensure that the holes in the frame line up with the brackets.
- 4. Push the frame towards the window until the brackets slot into the frame of the blind. For an easier installation, push one side of the blind into position at a time.
- **5.** Push the blind's end caps into the side grooves. Finally, push all the corner joint covers into position.

### Perfect Fit® blinds:

Perfect Fit® pleated

Perfect Fit® roller

Perfect Fit® pleated honeycomb

Perfect Fit® venetian