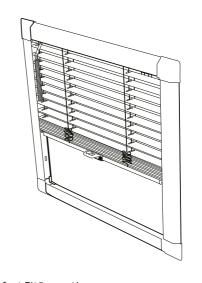

# Roller, pleated, pleated honeycomb and venetian Perfect Fit® blinds

- 1. Identify the correct position for the brackets (85mm from beading) and slide them between the glass and the rubber seal. You can use a credit card to help you position the brackets correctly. Line up the bracket with the top or bottom of the credit card, depending on the corner of the window you're working on.
- 2. If a bracket is struggling to slot in, add a small amount of lubricant, such as washing up liquid. Make sure to remove any excess lubricant before attaching the frame.
- **3.** Once all the brackets are securely positioned, hold the assembled blind in front of the brackets and ensure that the holes in the frame line up with the brackets.
- 4. Push the frame towards the window until the brackets slot into the frame of the blind. For an easier installation, push one side of the blind into position at a time.
- **5.** Push the blind's end caps into the side grooves. Finally, push all the corner joint covers into position.

### Perfect Fit® blinds:

Perfect Fit® pleated

Perfect Fit® roller

Perfect Fit® pleated honeycomb

Perfect Fit® venetian