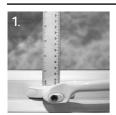

# Roller, pleated, pleated honeycomb and venetian Perfect Fit® blinds

- 1. Identify the correct position for the brackets (85mm from beading) and slide them between the glass and the rubber seal. You can use a credit card to help you position the brackets correctly. Line up the bracket with the top or bottom of the credit card, depending on the corner of the window you're working on.
- 2. If a bracket is struggling to slot in, add a small amount of lubricant, such as washing up liquid. Make sure to remove any excess lubricant before attaching the frame.
- **3.** Once all the brackets are securely positioned, hold the assembled blind in front of the brackets and ensure that the holes in the frame line up with the brackets.
- 4. Push the frame towards the window until the brackets slot into the frame of the blind. For an easier installation, push one side of the blind into position at a time.
- **5.** Push the blind's end caps into the side grooves. Finally, push all the corner joint covers into position.