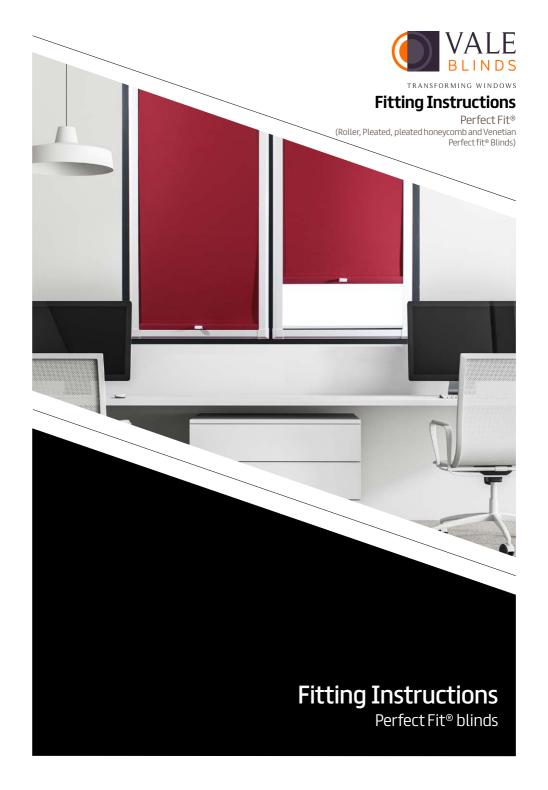

Using a metal measuring tape, measure the width and the drop of your window size.

Measuring both corners and the middle of your window and using the smallest size taken is recommended.

Measure the depth of the window to gain the measurement from the face of the window frame to the glass (this is normally 20mm/24mm).

This final step will determine the size of the window fixing brackets you will use.