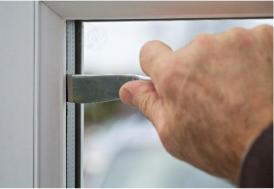

## Neat Fit Measuring Guide

Please note that these blinds are only suitable for UPVC windows with an internal rubber seal between the glass and the bead.

Check your window or door is suitable. Slide a knife between the glass and the seal as far as it will go.

Mark the knife to show how far it travelled behind the seal. Measure the distance, it must be at least 10mm to accommodate the blinds.

Measure the glass between the bead in 3 places, across the top, middle and bottom. Do the same for the height of the glass. Choose the smallest dimension for both the width and the drop.