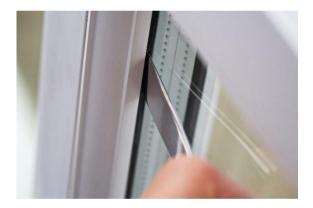

## Neat Fit Measuring Guide

Please note that these blinds are only suitable for UPVC windows with an internal rubber seal between the glass and the bead.

Check your window or door is suitable. Slide a knife between the glass and the seal as far as it will go.

Mark the knife to show how far it travelled behind the seal. Measure the distance, it must be at least 10mm to accommodate the blinds.

Measure the glass between the bead in 3 places, across the top, middle and bottom. Do the same for the height of the glass. Choose the smallest dimension for both the width and the drop.