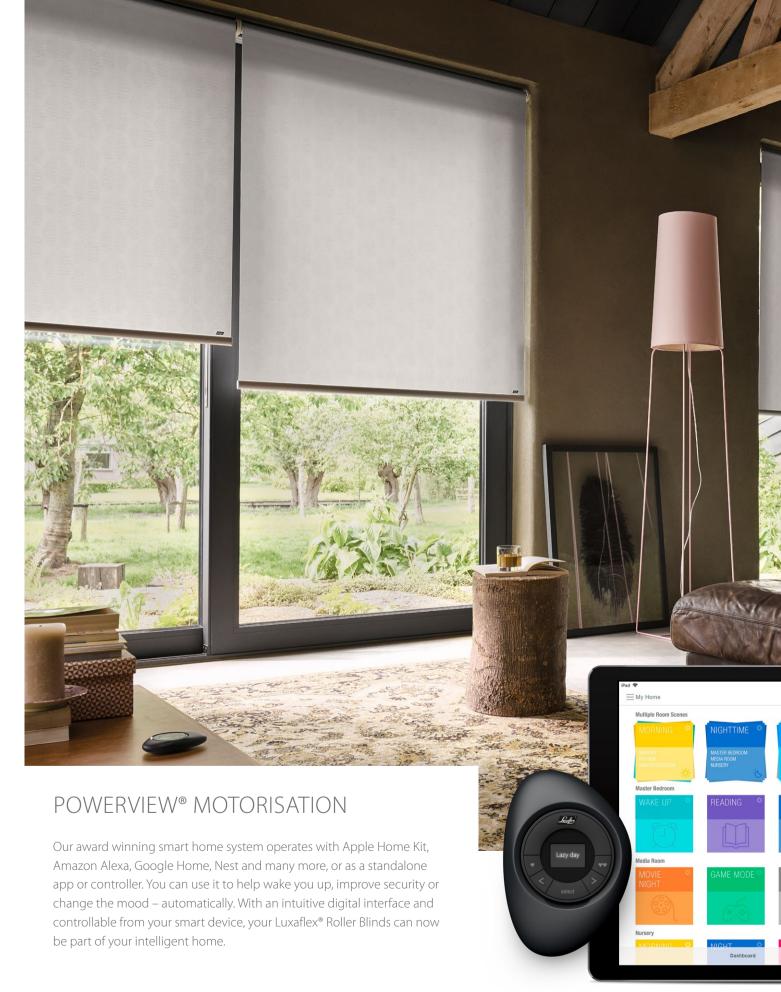

### LITERISE®

The revolutionary Luxaflex® LiteRise® system makes raising and lowering your roller blind easier than ever. Simply push up to raise and pull down to lower - your roller blind stays right where you put it.

### DESIGNED WITH SAFETY IN MIND

We consider child safety a top priority. Making child safe products for homes is an integral part of our design philosophy. From endless chain to fully motorised systems, Luxaflex® offers many innovative lifting systems designed with safety, comfort and beauty in mind.