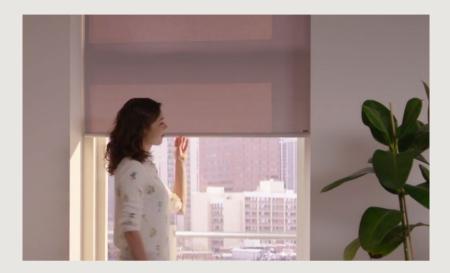

### LITERISE®

The revolutionary Luxaflex® LiteRise® system makes raising and lowering your roller blind easier than ever. Simply push up to raise and pull down to lower - your roller blind stays right where you put it.