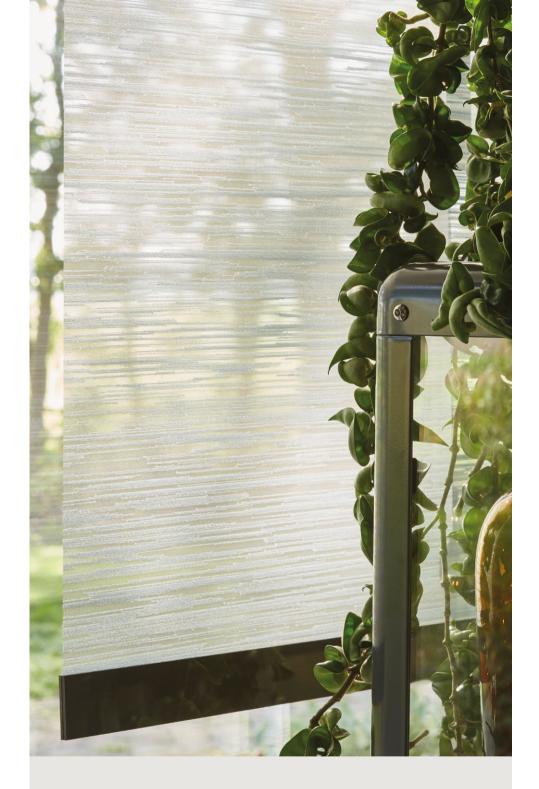

# FINISHING TOUCHES

Trims create an opportunity for self-expression and daring design.

For something more decorative and personal, end caps and the standard bottom bar are available in 8 stylish finishes, catching the light and the eye.

Our sleek bottom bar can be used to add contrast and sophistication to every fabric in the range. For an even more elegant finish to your roller blind, choose one of our designer wood or metallic trims, available in a decadent choice of glossy, brushed or matt look finishes.

White

Chrome

Pearl Chrome Champagne

Bronze

Brown

Gun metal grey

Black