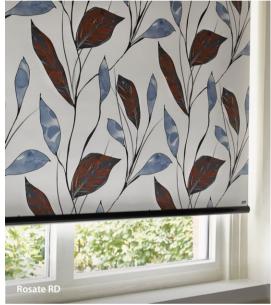

# DESIGN-LED, SIMPLE SOLUTIONS

The essential simplicity of a roller blinds structure creates the perfect blank canvas to make a stunning statement. From bold prints to shimmering sheers our collection offers new, exciting ways to manage light and elevate your window blinds.

Our sleek bottom bar can be used to add contrast and sophistication to every fabric in the range. For an even more elegant finish to your roller blind, choose one of our designer wood or metallic trims, available in a decadent choice of glossy, brushed or matt look finishes.