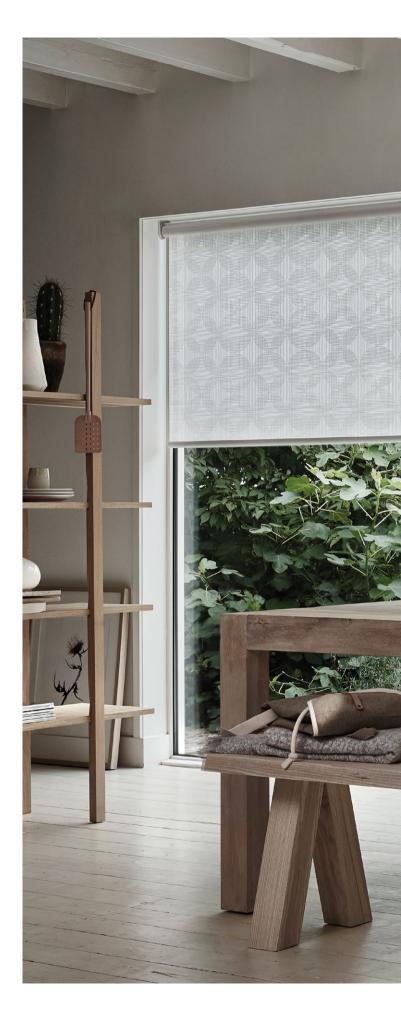

# DESIGN-LED, SIMPLE SOLUTIONS

The essential simplicity of a roller blinds structure creates the perfect blank canvas to make a stunning statement. From bold prints to shimmering sheers our collection offers new, exciting ways to manage light and elevate your window blinds.

Our sleek bottom bar can be used to add contrast and sophistication to every fabric in the range. For an even more elegant finish to your roller blind, choose one of our designer wood or metallic trims, available in a decadent choice of glossy, brushed or matt look finishes.