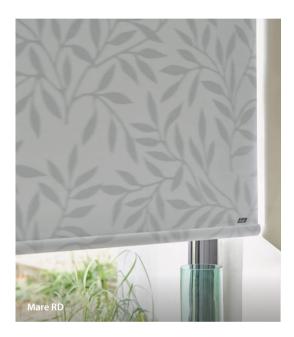

# DESIGN-LED, SIMPLE SOLUTIONS

The essential simplicity of a roller blinds structure creates the perfect blank canvas to make a stunning statement. From bold prints to shimmering sheers our collection offers new, exciting ways to manage light and elevate your window blinds.

Our sleek bottom bar can be used to add contrast and sophistication to every fabric in the range. For an even more elegant finish to your roller blind, choose one of our designer wood or metallic trims, available in a decadent choice of glossy, brushed or matt look finishes.