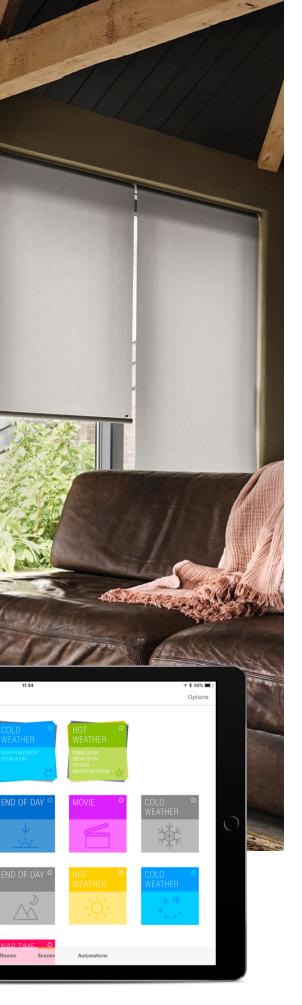

### LITERISE®

The revolutionary Luxaflex® LiteRise® system makes raising and lowering your roller blind easier than ever. Simply push up to raise and pull down to lower - your roller blind stays right where you put it.

### DESIGNED WITH SAFETY IN MIND

We consider child safety a top priority. Making child safe products for homes is an integral part of our design philosophy. From endless chain to fully motorised systems, Luxaflex® offers many innovative lifting systems designed with safety, comfort and beauty in mind.