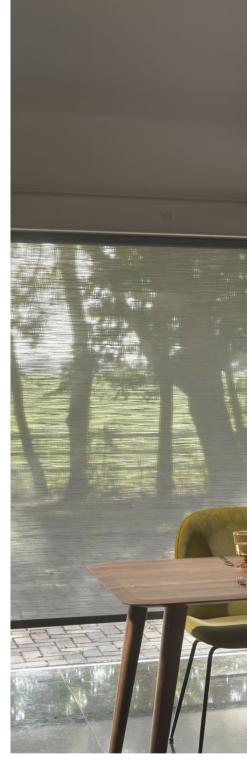

# DESIGN-LED, SIMPLE SOLUTIONS

The essential simplicity of a roller blinds structure creates the perfect blank canvas to make a stunning statement. From bold prints to shimmering sheers our collection offers new, exciting ways to manage light and elevate your window blinds.

### LITERISE®

The revolutionary Luxaflex® LiteRise® system makes raising and lowering your roller blind easier than ever. Simply push up to raise and pull down to lower - your roller blind stays right where you put it.