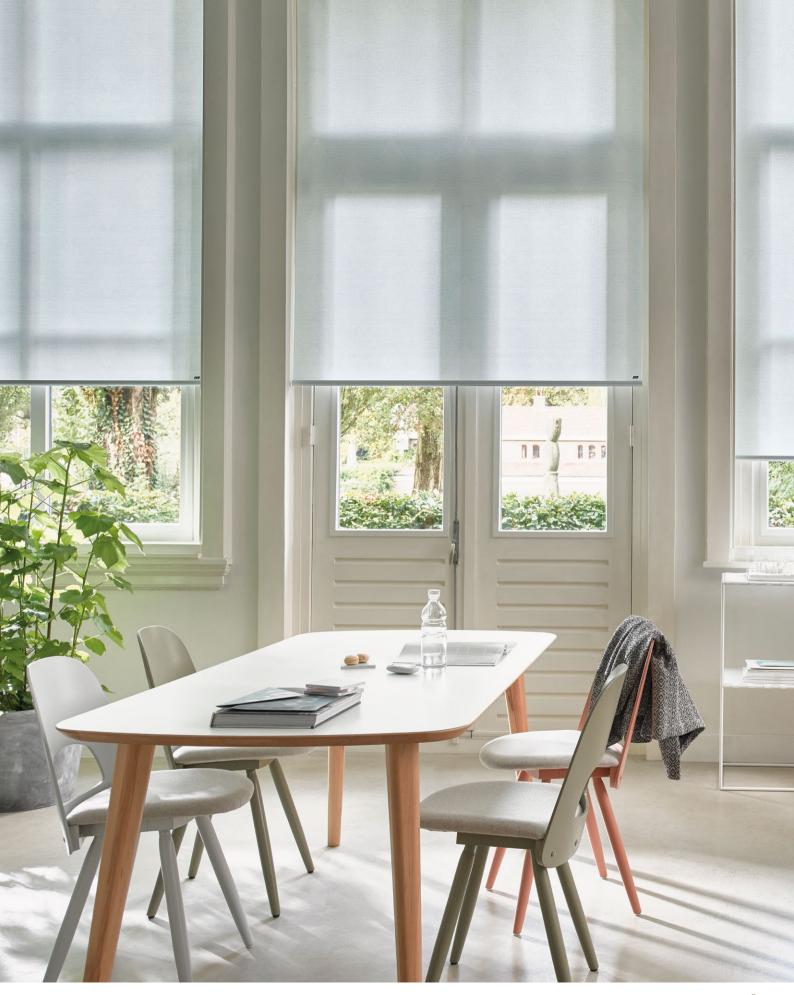

### LITERISE®

The revolutionary Luxaflex® LiteRise® system makes raising and lowering your roller blind easier than ever. Simply push up to raise and pull down to lower - your roller blind stays right where you put it.