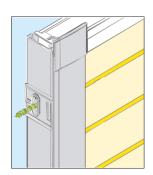

#### Duette® LightLock™

Available with all 25mm & 32mm Duette® Shades.

Only available with EOS & EOS XL hardware.

Profile available in all 6 hardware colours.

L shaped profile supplied predrilled.

End caps are extendable by 3mm, for an exact fit in the height.

Anti-reflective black interior to significantly reduce incident light.

Recess sizes only – Frame to be installed inside recess.

| Height in mm |   |   |   |    | () |
|--------------|---|---|---|----|----|
| - 1020       | 2 | 2 | 2 | 4  | 4  |
| 1021 - 1720  | 2 | 2 | 2 | 6  | 6  |
| 1721 - 2420  | 2 | 2 | 2 | 8  | 8  |
| 2421 - 3120  | 2 | 2 | 2 | 10 | 10 |
| 3121 - 4000  | 2 | 2 | 2 | 14 | 14 |

Profile - 25mm x 25mm