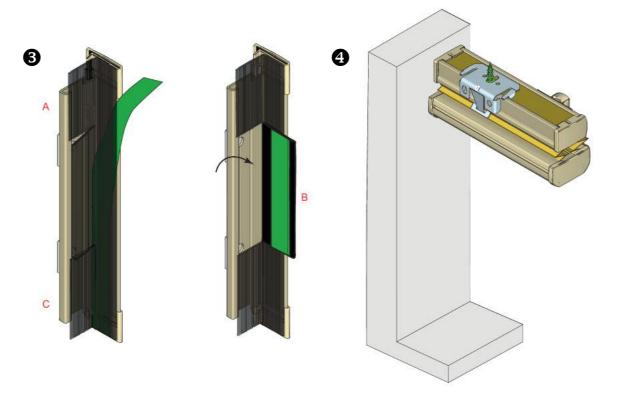

#### Installation:

| Step 1 | Cut the black insert to the size of the side profile                                                                                                           |
|--------|----------------------------------------------------------------------------------------------------------------------------------------------------------------|
| Step 2 | Mark then cut the black insert below where the holes are predrilled in the profile                                                                             |
| Step 3 | Peel off the backing from the insert strip and apply to the profile, folding back the cutout. Making sure the backing strip has not been peeled off this part. |
| Step 4 | Install the blind into the brackets – making sure to leave an even gap either side to install the side profile.                                                |
| Step 5 | Position the side profile down either side and screw to the wall                                                                                               |
| Step 6 | Peel and stick the remaining black insert strip over the screws.                                                                                               |