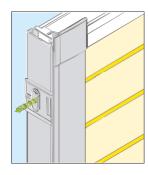

#### Installation:

| Step 1 | Cut the black insert to the size of the side profile                                                                                                           |
|--------|----------------------------------------------------------------------------------------------------------------------------------------------------------------|
| Step 2 | Mark then cut the black insert below where the holes are predrilled in the profile                                                                             |
| Step 3 | Peel off the backing from the insert strip and apply to the profile, folding back the cutout. Making sure the backing strip has not been peeled off this part. |
| Step 4 | Install the blind into the brackets – making sure to leave an even gap either side to install the side profile.                                                |
| Step 5 | Position the side profile down either side and screw to the wall                                                                                               |
| Step 6 | Peel and stick the remaining black insert strip over the screws.                                                                                               |