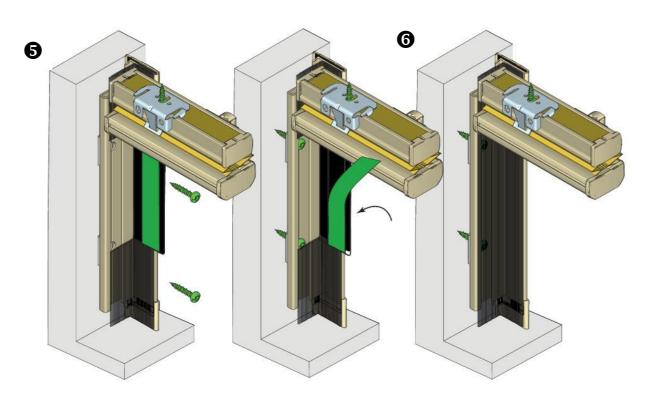

#### Installation:

| Step 1 | Cut the black insert to the size of the side profile                                                                                                           |
|--------|----------------------------------------------------------------------------------------------------------------------------------------------------------------|
| Step 2 | Mark then cut the black insert below where the holes are predrilled in the profile                                                                             |
| Step 3 | Peel off the backing from the insert strip and apply to the profile, folding back the cutout. Making sure the backing strip has not been peeled off this part. |
| Step 4 | Install the blind into the brackets – making sure to leave an even gap either side to install the side profile.                                                |
| Step 5 | Position the side profile down either side and screw to the wall                                                                                               |
| Step 6 | Peel and stick the remaining black insert strip over the screws.                                                                                               |