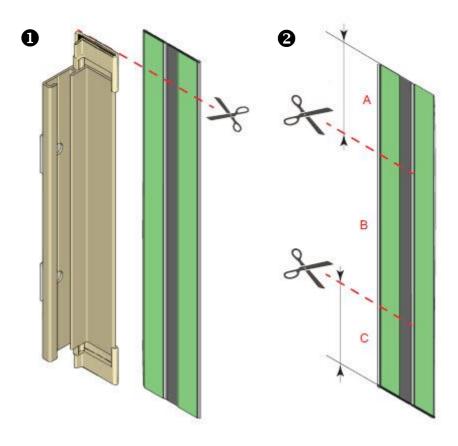

#### Installation:

| Step 1 | Cut the black insert to the size of the side profile                                                                                                           |
|--------|----------------------------------------------------------------------------------------------------------------------------------------------------------------|
| Step 2 | Mark then cut the black insert below where the holes are predrilled in the profile                                                                             |
| Step 3 | Peel off the backing from the insert strip and apply to the profile, folding back the cutout. Making sure the backing strip has not been peeled off this part. |
| Step 4 | Install the blind into the brackets – making sure to leave an even gap either side to install the side profile.                                                |
| Step 5 | Position the side profile down either side and screw to the wall                                                                                               |
| Step 6 | Peel and stick the remaining black insert strip over the screws.                                                                                               |