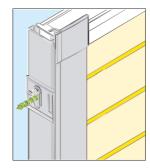

#### Duette® LightLock™

Available with all 25mm & 32mm Duette® Shades.

Only available with EOS & EOS XL hardware.

Profile available in all 6 hardware colours.

L shaped profile supplied predrilled.

End caps are extendable by 3mm, for an exact fit in the height.

Anti-reflective black interior to significantly reduce incident light.

Recess sizes only – Frame to be installed inside recess.

| Height in mm |   |   |   |    | () |
|--------------|---|---|---|----|----|
| - 1020       | 2 | 2 | 2 | 4  | 4  |
| 1021 - 1720  | 2 | 2 | 2 | 6  | 6  |
| 1721 - 2420  | 2 | 2 | 2 | 8  | 8  |
| 2421 - 3120  | 2 | 2 | 2 | 10 | 10 |
| 3121 - 4000  | 2 | 2 | 2 | 14 | 14 |

Profile - 25mm x 25mm