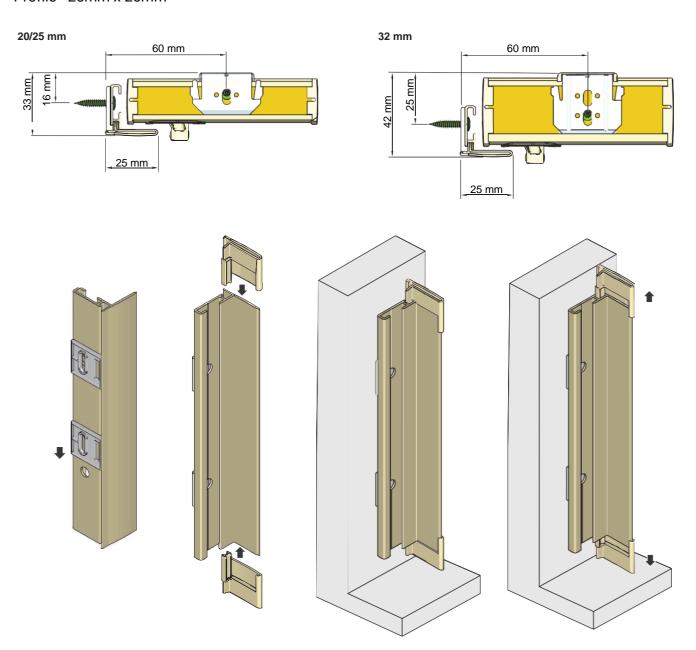

Profile - 25mm x 25mm

#### Duette® LightLock™

Available with all 25mm & 32mm Duette® Shades.

Only available with EOS & EOS XL hardware.

Profile available in all 6 hardware colours.

L shaped profile supplied predrilled.

End caps are extendable by 3mm, for an exact fit in the height.