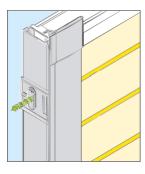

#### Installation:

| Step 1 | Cut the black insert to the size of the side profile                                                                                                           |
|--------|----------------------------------------------------------------------------------------------------------------------------------------------------------------|
| Step 2 | Mark then cut the black insert below where the holes are predrilled in the profile                                                                             |
| Step 3 | Peel off the backing from the insert strip and apply to the profile, folding back the cutout. Making sure the backing strip has not been peeled off this part. |
| Step 4 | Install the blind into the brackets – making sure to leave an even gap either side to install the side profile.                                                |
| Step 5 | Position the side profile down either side and screw to the wall                                                                                               |
| Step 6 | Peel and stick the remaining black insert strip over the screws.                                                                                               |